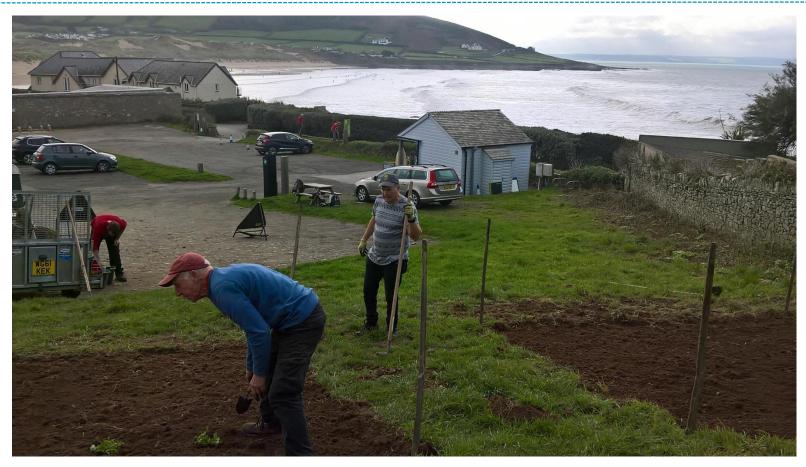

#### How can AES increase pollinator habitats?

- Rotational late cuts
- Encourage rotational grazing
- Bigger financial incentives for grassland farms

## West Country Buzz: raising awareness

Farm days

### West Country Buzz: raising awareness

- Talks
- Workshops
- Bioblitzes