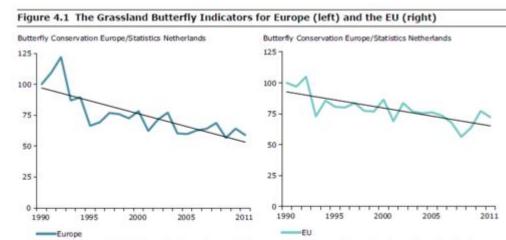

#### The plight of pollinators

9 declining bumblebee species, 2 extinct, 2 on the brink

Note: The indicators (blue lines) are based on the countries in Map 1.1 and characteristic grassland butterfly species in Figure 2.1 (the black line represents the significant trend). Both indicators show a marked decline.