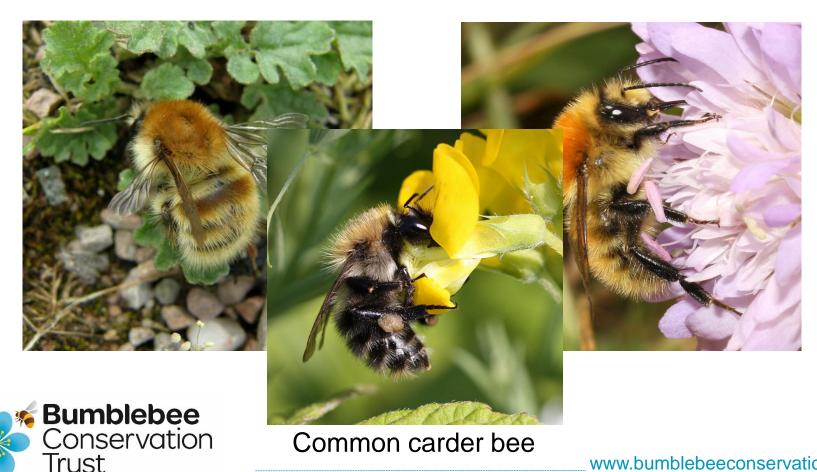

#### West Country Buzz: surveys

Focus on priority species – Brown-banded & Moss carder bees