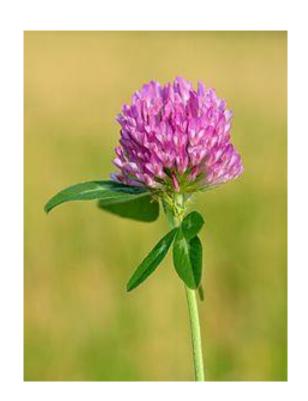

#### The plight of pollinators

9 declining bumblebee species, 2 extinct, 2 on the brink

Note: The indicators (blue lines) are based on the countries in Map 1.1 and characteristic grassland butterfly species in Figure 2.1 (the black line represents the significant trend). Both indicators show a marked decline.