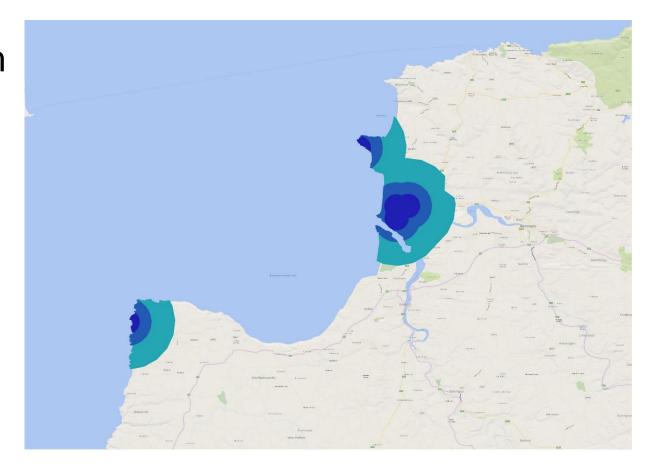

### West Country Buzz: surveys

• Where are they?

## West Country Buzz: surveys

#### What habitat?