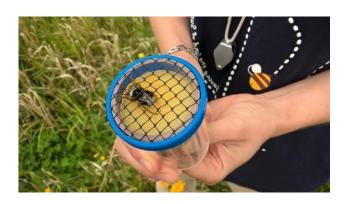

#### West Country Buzz: surveys

Focus on priority species – Brown-banded & Moss carder bees

#### What habitat?