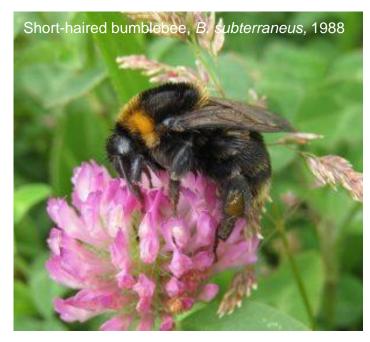

#### The plight of pollinators

9 declining bumblebee species, 2 extinct, 2 on the brink

Note: The indicators (blue lines) are based on the countries in Map 1.1 and characteristic grassland butterfly species in Figure 2.1 (the black line represents the significant trend). Both indicators show a marked decline.

#### West Country Buzz: surveys

Focus on priority species – Brown-banded & Moss carder bees