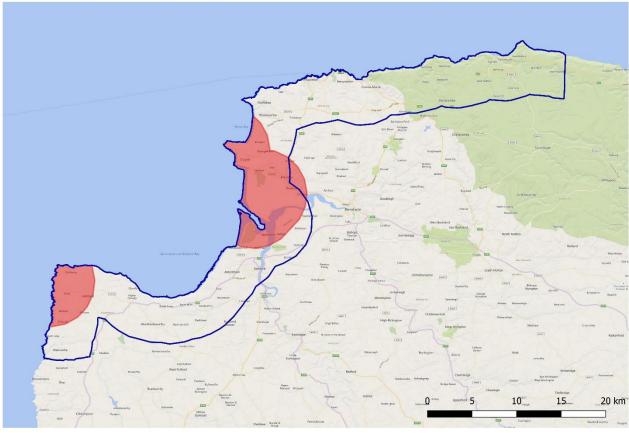

### West Country Buzz: surveys

• Where are they?

## West Country Buzz: surveys